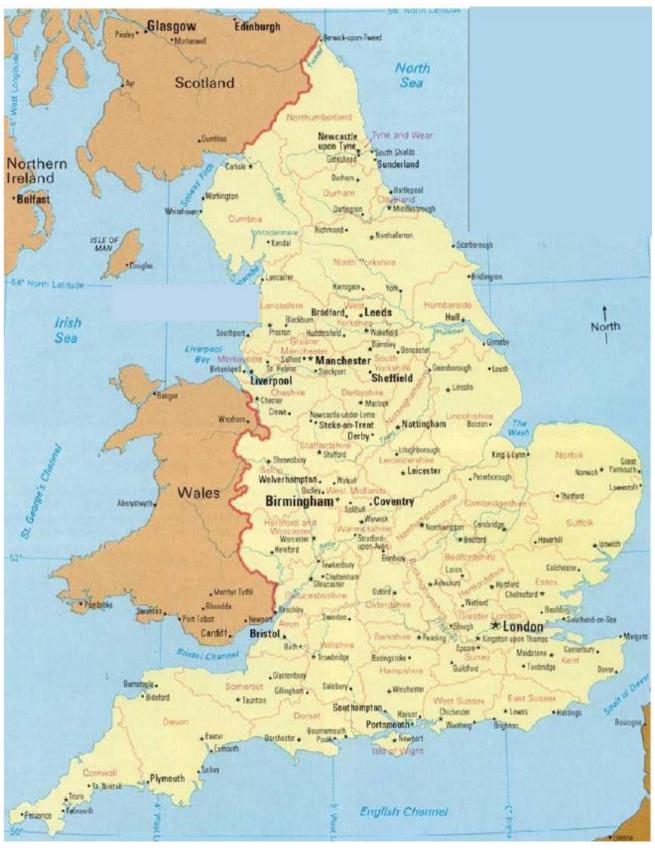

- 1. Watch the video : <a href="https://www.youtube.com/watch?v=bab9JdVVHx8">https://www.youtube.com/watch?v=bab9JdVVHx8</a>
- a. Make a list of the places you hear or read and then highlight them on the map :