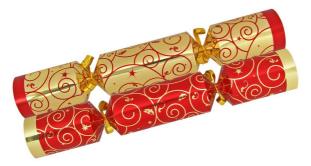

| Complete the chart with the informations given by Jenny and Malik | Ca | omplete | the | chart | with | the | info | rmations | aiven | bv | Jenny | and | Malik |  |
|-------------------------------------------------------------------|----|---------|-----|-------|------|-----|------|----------|-------|----|-------|-----|-------|--|
|-------------------------------------------------------------------|----|---------|-----|-------|------|-----|------|----------|-------|----|-------|-----|-------|--|

## Complete the chart with the informations given by Jenny and Malik:

|                    | What ? | When ? | Who ? | What for ? |
|--------------------|--------|--------|-------|------------|
| Christmas crackers |        |        |       |            |
|                    |        |        |       |            |
|                    |        |        |       |            |
|                    |        |        |       |            |
|                    |        |        |       |            |
|                    |        |        |       |            |