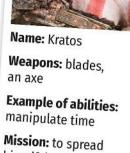

# - Observe the cards to circle the right answer:

Mission: to liberate

mankind with the

power of hope

- a) (His/her) name is Kratos.
- b) (His/her) name is Athena.
- c) (His/her) main weapons are blades and an axe.
- d)( His/her) weapons are swords.
- e) (His/her) mission is to spread (his/her) wife's ashes.
- f) (His/her) mission is to liberate mankind\* with the power of hope.
- g) Athena (can/can't) create weapons but she (can/can't) become invisible.
- → TIME TO PLAY! Student 1 chooses a character and Student 2 asks questions.

his wife's ashes