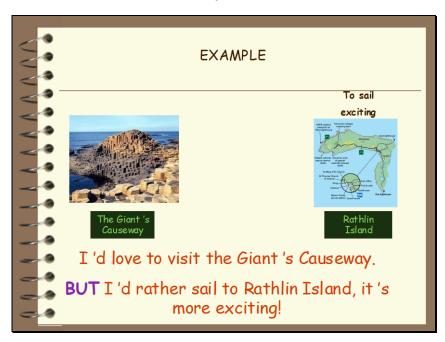

### EXERCISE

# You are planning your holiday in Northern Ireland. What would you like to do?

.....

.....