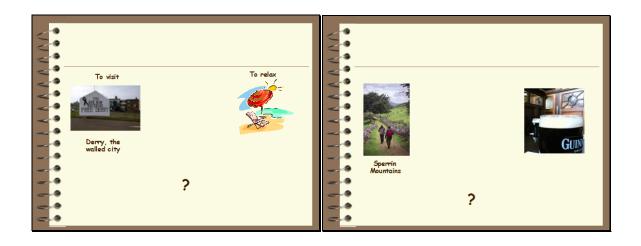

# You are planning your holiday in Northern Ireland. What would you like to do?

.....

.....