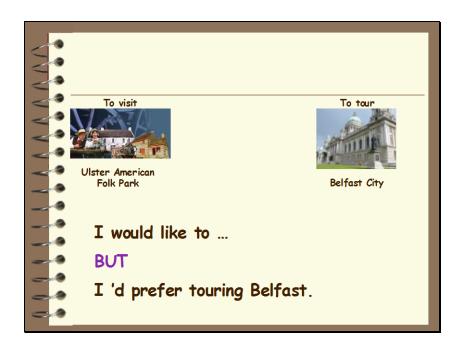

# You are planning your holiday in Northern Ireland. What would you like to do?

.....

.....