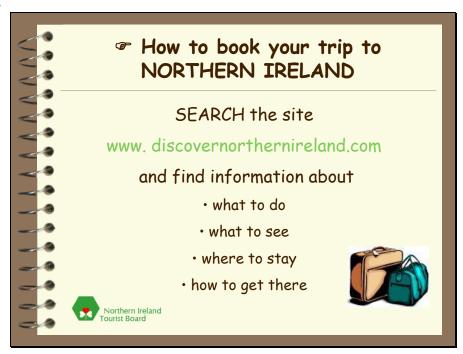

#### F How to book your trip to ...

Search the site  $\underline{www.discovernorthernireland.com}$  and read the leaflet/magazine from the tourist office. Fill in the grid :

| ACTIVITIES What to do | ATTRACTIONS What to see | ACCOMODATION Type | MEANS of<br>TRANSPORT<br>How to get there |
|-----------------------|-------------------------|-------------------|-------------------------------------------|
|                       |                         |                   |                                           |
|                       |                         |                   |                                           |
|                       |                         |                   |                                           |
|                       |                         |                   |                                           |
|                       |                         |                   |                                           |
|                       |                         |                   |                                           |