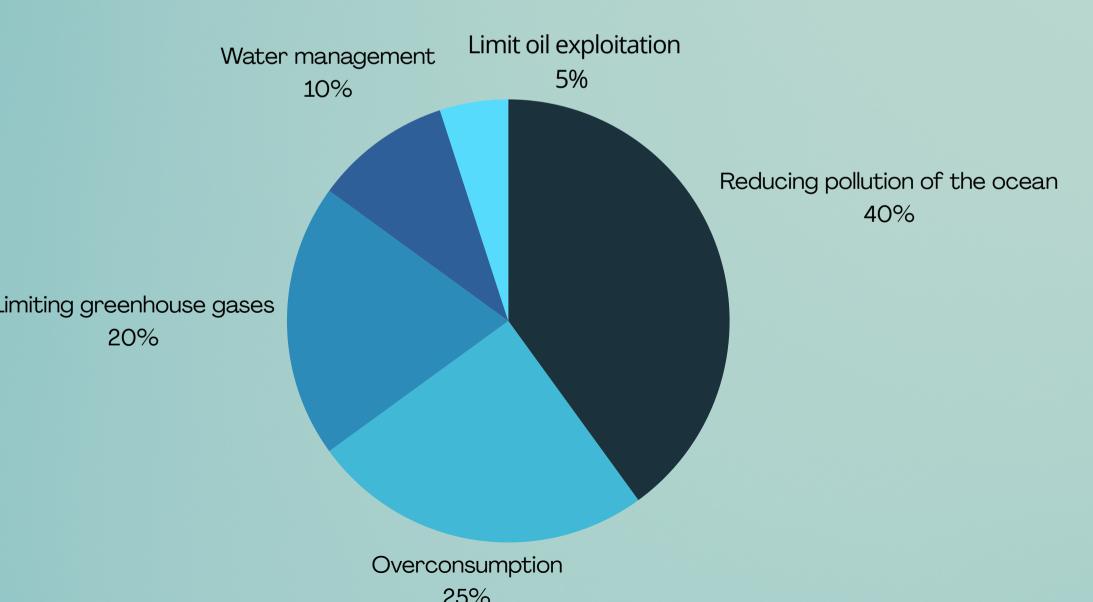

#### Plastic Continent



3 x area of





kills marine life and degrades habitats

8 million tons of plastic / year in the oceans



main types: plastic, derelict fishing gear, derelict vessels

plastic thrown away = 85 % of marine litter of the world



of waste is from maritime activities on the French coast

#### MARKETING STRATEGES:



Our communication

### **Market Analysis**



# Financial Projections Spendings

- 1. Factories
- 2. 200 employees: (budget 344000 €/months)
  - 3. Transports, factories, stores
  - 4. Taxes
  - 5. Publicity: advertising campaign
  - 6. Depollution equipment

#### Revenues

- 1. Brands: products sold
- 2. Publicity: viewing

## Solutions:

Stop using non reusable plastics, reduce trash
Take example on brands like L'Oréal, Veja, Patagonia
Simple actions: pick up waste, sort waste, volunteer in
environmental associations

Associations to reduce coastal and marine waste: Echo mer, Wings of the ocean





### OUR COLLECT OF WASTE ON THE BEACH

















#### **OUR BUSINESS MODEL:**









Suppliers NGO And associations Transformation Product design manufacturing

Design
employees
Waste sorters
Transformers
Production
employees
F