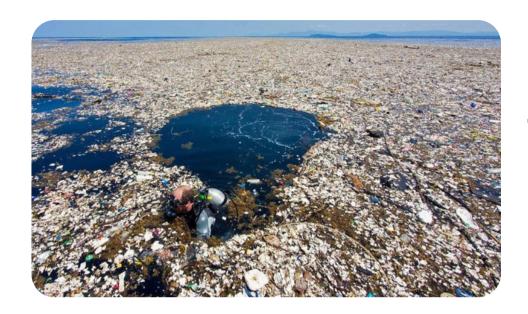

#### Plastic Continent

3 x area of

kills marine life and degrades habitats

8 million tons of plastic / year in the oceans

main types: plastic, derelict fishing gear, derelict vessels

plastic thrown away = 85 % of marine litter of the world