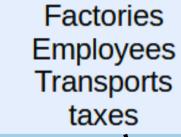

# Financial Projections Spendings

- 1. Factories
- 2. 200 employees: (budget 344000 €/months)
  - 3. Transports, factories, stores
  - 4. Taxes
  - 5. Publicity: advertising campaign
  - 6. Depollution equipment